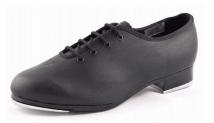

# Tap (11 and Older)

## Option 1

- Form Fitting Dancewear
- Black Oxford Tap Shoes (Brand: Bloch I-SF3710) £33